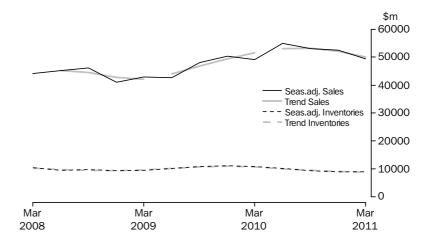

#### CHAIN VOLUME ESTIMATES

- The trend estimate for inventories rose 0.3% in the March quarter 2011. The seasonally adjusted estimate rose 0.4% this quarter.
- The trend estimate for Manufacturing sales of goods and services fell 0.2% this quarter. The seasonally adjusted estimate fell 0.7%.
- The trend estimate for Wholesale trade sales of goods and services rose 1.0% this quarter. The seasonally adjusted estimate rose 1.3%.

In volume terms, the trend estimate for total inventories rose 0.3% this quarter. The seasonally adjusted estimate rose 0.4%.

MINING

In current prices, the trend estimate for company gross operating profits fell 2.5% this quarter. The seasonally adjusted estimate fell 6.6%. In current price terms, the trend estimate for wages and salaries rose 4.5% this quarter. The seasonally adjusted estimate rose 3.9%.

In volume terms, the trend estimate for sales of goods and services fell 3.8% this quarter. The seasonally adjusted estimate fell 6.0%. In volume terms, the trend estimate for inventories fell 2.7% this quarter. The seasonally adjusted estimate rose 1.2%.

In volume terms, the trend estimate for sales of goods and services fell 0.2% this quarter. The seasonally adjusted estimate fell 0.7%. In volume terms, the trend estimate for inventories rose 0.1% this quarter. The seasonally adjusted estimate fell 0.6%.

In volume terms, the trend estimate for sales of goods and services rose 1.0% this quarter. The seasonally adjusted estimate rose 2.6%. In volume terms, the seasonally adjusted estimate for inventories rose 33.8%.

In volume terms, the trend estimate for sales of goods and services rose 0.3% this quarter. The seasonally adjusted estimate rose 0.4%.

WHOLESALE TRADE

In current prices, the trend estimate for company gross operating profits rose 5.2% this quarter. The seasonally adjusted estimate rose 11.6%. In current price terms, the trend estimate for wages and salaries rose 1.1% this quarter. The seasonally adjusted estimate rose 1.1%.

In volume terms, the trend estimate for sales of goods and services rose 1.0% this quarter. The seasonally adjusted estimate rose 1.3%. In volume terms, the trend estimate for inventories rose 1.5% this quarter. The seasonally adjusted estimate rose 1.9%.

In volume terms, the trend estimate for sales of goods and services fell 0.2% this quarter. The seasonally adjusted estimate fell 1.0%. In volume terms, the trend estimate for inventories fell 0.6% this quarter. The seasonally adjusted estimate fell 1.2%.

In volume terms, the trend estimate for sales of goods and services rose 0.3% this quarter. The seasonally adjusted estimate fell 1.1%. In volume terms, the trend estimate for inventories fell 2.3% this quarter. The seasonally adjusted estimate fell 6.6%.

In volume terms, the trend estimate for sales of goods and services rose 1.1% this quarter. The seasonally adjusted estimate rose 2.2%.

INFORMATION MEDIA AND TELECOMMUNICATIONS

In current prices, the trend estimate for company gross operating profits fell 2.1% this quarter. The seasonally adjusted estimate fell 0.6%. In current price terms, the trend estimate for wages and salaries fell 0.1% this quarter. The seasonally adjusted estimate rose 4.9%.

In volume terms, the trend estimate for sales of goods and services rose 0.7% this quarter. The seasonally adjusted estimate fell 1.6%.

RENTAL, HIRING AND REAL ESTATE SERVICES

In current prices, the trend estimate for company gross operating profits fell 1.0% this quarter. The seasonally adjusted estimate fell 2.3%. In current price terms, the trend estimate for wages and salaries remained relatively unchanged this quarter. The seasonally adjusted estimate rose 2.1%.

In volume terms, the trend estimate for sales of goods and services fell 1.0% this quarter. The seasonally adjusted estimate rose 2.0%.

PROFESSIONAL,
SCIENTIFIC AND
TECHNICAL SERVICES

In current prices, the trend estimate for company gross operating profits fell 2.5% this quarter. The seasonally adjusted estimate fell 2.0%. In current price terms, the trend estimate for wages and salaries rose 4.0% this quarter. The seasonally adjusted estimate rose 2.3%.

In volume terms, the trend estimate for sales of goods and services rose 2.2% this quarter. The seasonally adjusted estimate remained relatively unchanged.

ADMINISTRATIVE AND SUPPORT SERVICES

In current prices, the trend estimate for company gross operating profits rose 6.6% this quarter. The seasonally adjusted estimate fell 22.9%. In current price terms, the trend estimate for wages and salaries rose 0.9% this quarter. The seasonally adjusted estimate rose 0.6%.

In volume terms, the trend estimate for sales of goods and services rose 1.5% this quarter. The seasonally adjusted estimate fell 2.4%.

In volume terms, the trend estimate for sales of goods and services rose 2.4% this quarter. The seasonally adjusted estimate rose 3.9%.

OTHER SERVICES

In current prices, the trend estimate for company gross operating profits rose 8.4% this quarter. The seasonally adjusted estimate rose 4.6%. In current price terms, the trend estimate for wages and salaries rose 0.5% this quarter. The seasonally adjusted estimate rose 1.4%.

In volume terms, the trend estimate for sales of goods and services fell 2.1% this quarter. The seasonally adjusted estimate fell 4.9%.

|                     |               |                     | Electricity,<br>gas, water and |                       |                       |                       |                         |
|---------------------|---------------|---------------------|--------------------------------|-----------------------|-----------------------|-----------------------|-------------------------|
|                     | Mining        | Manufacturing       | waste services                 | trade                 | trade                 | services              | Total                   |
|                     | \$m           | \$m                 | \$m                            | \$m                   | \$m                   | \$m                   | \$m                     |
| • • • • • • • • • • | • • • • • • • | • • • • • • • • • • | 0                              | RIGINAL               | • • • • • • • • • •   | • • • • • • • • • • • | • • • • • • • • • • •   |
| 2008-09             |               |                     |                                |                       |                       |                       |                         |
| March               | 9 770         | 49 145              | 465                            | 56 068                | 31 332                | 1 269                 | 149 314                 |
| June                | 9 887         | 48 823              | 475                            | 51 988                | 30 049                | 1 247                 | 143 606                 |
| 2009-10             |               |                     |                                |                       |                       |                       |                         |
| September           | 11 068        | 46 838              | 501                            | 53 332                | 31 186                | 1 190                 | 145 266                 |
| December            | 10 962        | 46 888              | 473                            | 56 008                | 30 824                | 1 272                 | 147 598                 |
| March               | 11 098        | 46 791              | 467                            | 56 912                | 30 682                | 1 425                 | 148 546                 |
| June                | 9 841         | 47 881              | 483                            | 53 200                | 31 032                | 1 426                 | 144 902                 |
| 2010–11             |               |                     |                                |                       |                       |                       |                         |
| September           | 9 503         | 48 215              | 536                            | 53 280                | 32 139                | 1 451                 | 146 175                 |
| December            | 8 794         | 47 648              | 524                            | 54 574                | 31 892                | 1 506                 | 146 009                 |
| March               | 9 255         | 48 207              | 701                            | 54 367                | 31 189                | 1 392                 | 146 156                 |
| • • • • • • • • • • | • • • • • • • | • • • • • • • • • • | • • • • • • • • • • • •        | • • • • • • • • • • • | • • • • • • • • • • • | • • • • • • • • • • • | • • • • • • • • • • • • |
|                     |               |                     | SEASON                         | ALLY ADJUSTE          | ĒD                    |                       |                         |
| 2008-09             |               |                     |                                |                       |                       |                       |                         |
| March               | 9 542         | 49 016              | 465                            | 54 435                | 31 395                | 1 253                 | 147 340                 |
| June                | 10 180        | 48 698              | 475                            | 52 216                | 30 817                | 1 262                 | 144 818                 |
| 2009-10             |               |                     |                                |                       |                       |                       |                         |
| September           | 10 886        | 46 454              | 501                            | 53 818                | 30 578                | 1 215                 | 144 594                 |
| December            | 11 103        | 47 614              | 473                            | 53 194                | 30 607                | 1 246                 | 145 430                 |
| March               | 10 825        | 46 634              | 467                            | 55 084                | 30 773                | 1 409                 | 146 331                 |
| June                | 10 143        | 47 738              | 483                            | 53 627                | 31 790                | 1 442                 | 146 311                 |
| 2010-11             |               |                     |                                |                       |                       |                       |                         |
| September           | 9 338         | 47 835              | 536                            | 53 215                | 31 501                | 1 482                 | 144 949                 |
| December            | 8 912         | 48 339              | 524                            | 54 140                | 31 686                | 1 475                 | 146 132                 |
| March               | 9 023         | 48 052              | 701                            | 55 169                | 31 297                | 1 377                 | 146 647                 |
| • • • • • • • • • • | • • • • • • • |                     | • • • • • • • • • • •          | • • • • • • • • • • • | • • • • • • • • • • • | • • • • • • • • • • • | • • • • • • • • • • • • |
|                     |               |                     |                                | TREND                 |                       |                       |                         |
| 2008-09             |               |                     |                                |                       |                       |                       |                         |
| March               | 9 683         | 49 201              | 470                            | 53 985                | 31 434                | 1 268                 | 147 232                 |
| June                | 10 197        | 48 098              | 481                            | 53 248                | 30 923                | 1 234                 | 145 373                 |
| 2009-10             |               |                     |                                |                       |                       |                       |                         |
| September           | 10 791        | 47 323              | 484                            | 53 243                | 30 560                | 1 234                 | 144 808                 |
| December            | 11 042        | 46 961              | 477                            | 53 826                | 30 630                | 1 283                 | 145 381                 |
| March               | 10 773        | 47 085              | 476                            | 54 141                | 30 998                | 1 368                 | 145 978                 |
| June                | 10 113        | 47 527              | 482                            | 53 837                | 31 431                | 1 452                 | 145 936                 |
| 2010-11             |               |                     |                                |                       |                       |                       |                         |
| September           | 9 479         | 47 875              | 519                            | 53 744                | 31 618                | 1 471                 | 145 765                 |
| December            | 9 057         | 48 152              | 578                            | 54 081                | 31 572                | 1 451                 | 145 932                 |
| March               | 8 808         | 48 213              | (b)647                         | 54 876                | 31 395                | 1 417                 | 146 373                 |