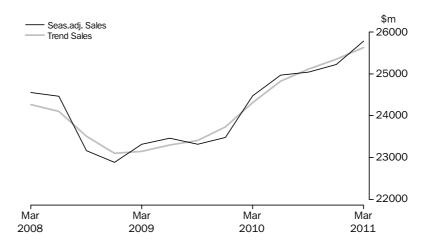

In volume terms, the trend estimate for sales of goods and services rose 0.3% this quarter. The seasonally adjusted estimate rose 0.4%.

WHOLESALE TRADE

In current prices, the trend estimate for company gross operating profits rose 5.2% this quarter. The seasonally adjusted estimate rose 11.6%. In current price terms, the trend estimate for wages and salaries rose 1.1% this quarter. The seasonally adjusted estimate rose 1.1%.

In volume terms, the trend estimate for sales of goods and services rose 1.0% this quarter. The seasonally adjusted estimate rose 1.3%. In volume terms, the trend estimate for inventories rose 1.5% this quarter. The seasonally adjusted estimate rose 1.9%.