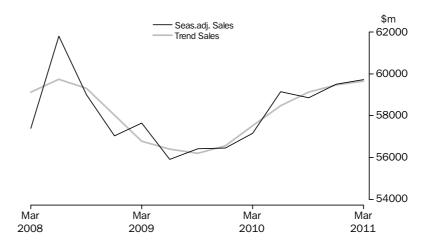

#### CHAIN VOLUME ESTIMATES

- The trend estimate for inventories rose 0.3% in the March quarter 2011. The seasonally adjusted estimate rose 0.4% this quarter.
- The trend estimate for Manufacturing sales of goods and services fell 0.2% this quarter. The seasonally adjusted estimate fell 0.7%.
- The trend estimate for Wholesale trade sales of goods and services rose 1.0% this quarter. The seasonally adjusted estimate rose 1.3%.