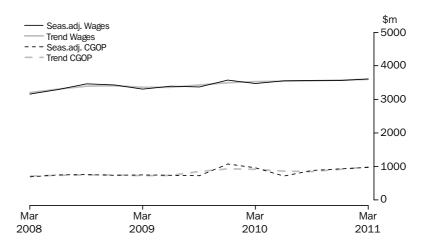

#### **Company gross operating profits**

Trend estimates

TOTAL ALL INDUSTRIES

In current prices, the trend estimate for company gross operating profits fell 0.8% this quarter. The seasonally adjusted estimate fell 2.0%. In current price terms, the trend estimate for wages and salaries rose 1.6%. The seasonally adjusted estimate rose 1.4%.