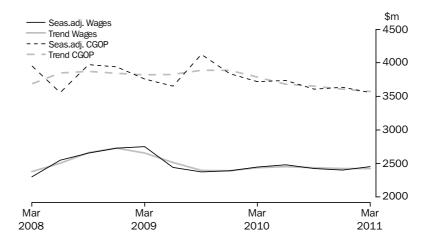

MANUFACTURING

In current prices, the trend estimate for company gross operating profits fell 0.8% this quarter. The seasonally adjusted estimate rose 7.5%. In current price terms, the trend estimate for wages and salaries rose 1.5% this quarter. The seasonally adjusted estimate rose 1.4%.

In volume terms, the trend estimate for sales of goods and services fell 0.2% this quarter. The seasonally adjusted estimate fell 0.7%. In volume terms, the trend estimate for inventories rose 0.1% this quarter. The seasonally adjusted estimate fell 0.6%.