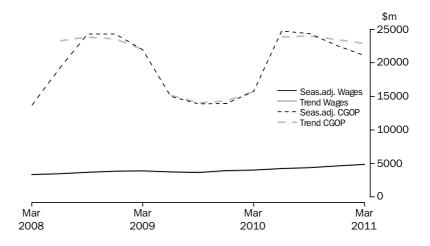

TOTAL ALL INDUSTRIES

In current prices, the trend estimate for company gross operating profits fell 0.8% this quarter. The seasonally adjusted estimate fell 2.0%. In current price terms, the trend estimate for wages and salaries rose 1.6%. The seasonally adjusted estimate rose 1.4%.

In volume terms, the trend estimate for total inventories rose 0.3% this quarter. The seasonally adjusted estimate rose 0.4%.

MINING

In current prices, the trend estimate for company gross operating profits fell 2.5% this quarter. The seasonally adjusted estimate fell 6.6%. In current price terms, the trend estimate for wages and salaries rose 4.5% this quarter. The seasonally adjusted estimate rose 3.9%.

MANUFACTURING

In current prices, the trend estimate for company gross operating profits fell 0.8% this quarter. The seasonally adjusted estimate rose 7.5%. In current price terms, the trend estimate for wages and salaries rose 1.5% this quarter. The seasonally adjusted estimate rose 1.4%.

ELECTRICITY, GAS, WATER AND WASTE SERVICES In current prices, the trend estimate for company gross operating profits fell 0.5% this quarter. The seasonally adjusted estimate fell 7.0%. In current price terms, the trend estimate for wages and salaries rose 2.9% this quarter. The seasonally adjusted estimate rose 4.7%.

CONSTRUCTION

In current prices, the trend estimate for company gross operating profits fell 6.3% this quarter. The seasonally adjusted estimate fell 0.3%. In current price terms, the trend estimate for wages and salaries rose 2.8% this quarter. The seasonally adjusted estimate rose 2.9%.

In volume terms, the trend estimate for sales of goods and services rose 0.3% this quarter. The seasonally adjusted estimate rose 0.4%.

WHOLESALE TRADE

In current prices, the trend estimate for company gross operating profits rose 5.2% this quarter. The seasonally adjusted estimate rose 11.6%. In current price terms, the trend estimate for wages and salaries rose 1.1% this quarter. The seasonally adjusted estimate rose 1.1%.

RETAIL TRADE

In current prices, the trend estimate for company gross operating profits rose 0.6% this quarter. The seasonally adjusted estimate rose 3.8%. In current price terms, the trend estimate for wages and salaries remained relatively unchanged this quarter. The seasonally adjusted estimate rose 0.5%.

ACCOMMODATION AND FOOD SERVICES

In current prices, the trend estimate for company gross operating profits rose 1.6% this quarter. The seasonally adjusted estimate fell 0.9%. In current price terms, the trend estimate for wages and salaries rose 0.4% this quarter. The seasonally adjusted estimate fell 0.4%.

TRANSPORT, POSTAL AND WAREHOUSING

In current prices, the trend estimate for company gross operating profits rose 1.3% this quarter. The seasonally adjusted estimate rose 1.1%. In current price terms, the trend estimate for wages and salaries rose 0.5% this quarter. The seasonally adjusted estimate rose 0.9%.

In volume terms, the trend estimate for sales of goods and services rose 1.1% this quarter. The seasonally adjusted estimate rose 2.2%.

INFORMATION MEDIA AND TELECOMMUNICATIONS

In current prices, the trend estimate for company gross operating profits fell 2.1% this quarter. The seasonally adjusted estimate fell 0.6%. In current price terms, the trend estimate for wages and salaries fell 0.1% this quarter. The seasonally adjusted estimate rose 4.9%.

In volume terms, the trend estimate for sales of goods and services fell 0.2% this quarter. The seasonally adjusted estimate rose 1.0%.

FINANCIAL AND
INSURANCE SERVICES

In current prices, the trend estimate for company gross operating profits rose 4.9% this quarter. The seasonally adjusted estimate fell 48.1%. In current price terms, the trend estimate for wages and salaries remained relatively unchanged this quarter. The seasonally adjusted estimate fell 2.3%.

In volume terms, the trend estimate for sales of goods and services rose 0.7% this quarter. The seasonally adjusted estimate fell 1.6%.

RENTAL, HIRING AND REAL ESTATE SERVICES

In current prices, the trend estimate for company gross operating profits fell 1.0% this quarter. The seasonally adjusted estimate fell 2.3%. In current price terms, the trend estimate for wages and salaries remained relatively unchanged this quarter. The seasonally adjusted estimate rose 2.1%.

In volume terms, the trend estimate for sales of goods and services fell 1.0% this quarter. The seasonally adjusted estimate rose 2.0%.

PROFESSIONAL,
SCIENTIFIC AND
TECHNICAL SERVICES

In current prices, the trend estimate for company gross operating profits fell 2.5% this quarter. The seasonally adjusted estimate fell 2.0%. In current price terms, the trend estimate for wages and salaries rose 4.0% this quarter. The seasonally adjusted estimate rose 2.3%.

In volume terms, the trend estimate for sales of goods and services rose 2.2% this quarter. The seasonally adjusted estimate remained relatively unchanged.

ADMINISTRATIVE AND SUPPORT SERVICES

In current prices, the trend estimate for company gross operating profits rose 6.6% this quarter. The seasonally adjusted estimate fell 22.9%. In current price terms, the trend estimate for wages and salaries rose 0.9% this quarter. The seasonally adjusted estimate rose 0.6%.

#### ANALYSIS BY INDUSTRY continued

EDUCATION AND TRAINING

In current price terms, the trend estimate for wages and salaries fell 0.5% this quarter. The seasonally adjusted estimate fell 1.3%.

HEALTH CARE AND SOCIAL ASSISTANCE In current price terms, the trend estimate for wages and salaries rose 3.2% this quarter. The seasonally adjusted estimate rose 3.5%.

ARTS AND RECREATION SERVICES

In current prices, the trend estimate for company gross operating profits rose 5.0% this quarter. The seasonally adjusted estimate rose 28.6%. In current price terms, the trend estimate for wages and salaries rose 0.4% this quarter. The seasonally adjusted estimate rose 0.7%.

In volume terms, the trend estimate for sales of goods and services rose 2.4% this quarter. The seasonally adjusted estimate rose 3.9%.

OTHER SERVICES

In current prices, the trend estimate for company gross operating profits rose 8.4% this quarter. The seasonally adjusted estimate rose 4.6%. In current price terms, the trend estimate for wages and salaries rose 0.5% this quarter. The seasonally adjusted estimate rose 1.4%.