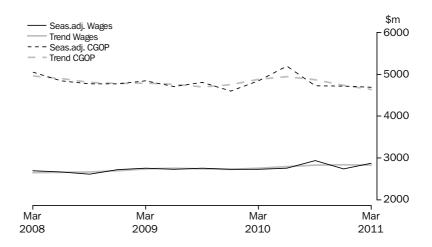

MANUFACTURING

In current prices, the trend estimate for company gross operating profits fell 0.8% this quarter. The seasonally adjusted estimate rose 7.5%. In current price terms, the trend estimate for wages and salaries rose 1.5% this quarter. The seasonally adjusted estimate rose 1.4%.

In volume terms, the trend estimate for sales of goods and services fell 0.2% this quarter. The seasonally adjusted estimate fell 0.7%. In volume terms, the trend estimate for inventories rose 0.1% this quarter. The seasonally adjusted estimate fell 0.6%.