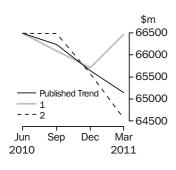

#### **Company gross operating profits**

Trend estimates

TOTAL ALL INDUSTRIES

In current prices, the trend estimate for company gross operating profits fell 0.8% this quarter. The seasonally adjusted estimate fell 2.0%. In current price terms, the trend estimate for wages and salaries rose 1.6%. The seasonally adjusted estimate rose 1.4%.