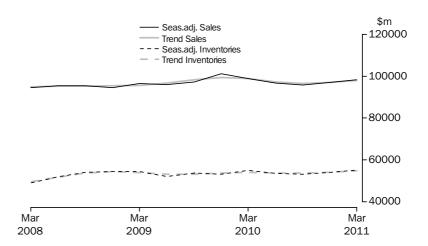

In volume terms, the trend estimate for total inventories rose 0.3% this quarter. The seasonally adjusted estimate rose 0.4%.

MINING

In current prices, the trend estimate for company gross operating profits fell 2.5% this quarter. The seasonally adjusted estimate fell 6.6%. In current price terms, the trend estimate for wages and salaries rose 4.5% this quarter. The seasonally adjusted estimate rose 3.9%.

In volume terms, the trend estimate for sales of goods and services fell 3.8% this quarter. The seasonally adjusted estimate fell 6.0%. In volume terms, the trend estimate for inventories fell 2.7% this quarter. The seasonally adjusted estimate rose 1.2%.

In volume terms, the trend estimate for sales of goods and services rose 0.3% this quarter. The seasonally adjusted estimate rose 0.4%.

WHOLESALE TRADE

In current prices, the trend estimate for company gross operating profits rose 5.2% this quarter. The seasonally adjusted estimate rose 11.6%. In current price terms, the trend estimate for wages and salaries rose 1.1% this quarter. The seasonally adjusted estimate rose 1.1%.

In volume terms, the trend estimate for sales of goods and services rose 1.0% this quarter. The seasonally adjusted estimate rose 1.3%. In volume terms, the trend estimate for inventories rose 1.5% this quarter. The seasonally adjusted estimate rose 1.9%.