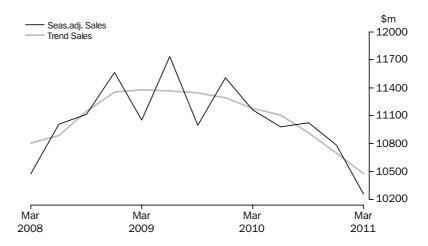

#### **Inventories (volume terms)**

Trend estimates

In volume terms, the trend estimate for total inventories rose 0.3% this quarter. The seasonally adjusted estimate rose 0.4%.

MINING

In current prices, the trend estimate for company gross operating profits fell 2.5% this quarter. The seasonally adjusted estimate fell 6.6%. In current price terms, the trend estimate for wages and salaries rose 4.5% this quarter. The seasonally adjusted estimate rose 3.9%.