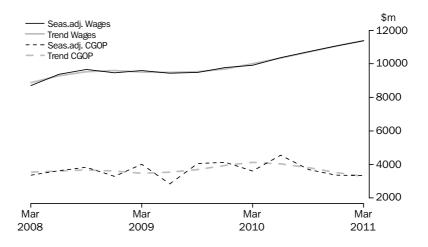

TOTAL ALL INDUSTRIES

In current prices, the trend estimate for company gross operating profits fell 0.8% this quarter. The seasonally adjusted estimate fell 2.0%. In current price terms, the trend estimate for wages and salaries rose 1.6%. The seasonally adjusted estimate rose 1.4%.

#### CURRENT PRICE ESTIMATES

- The seasonally adjusted estimate for company gross operating profits fell 2.0% in the March quarter 2011.
- The seasonally adjusted estimate for wages and salaries rose 1.4% in the March quarter 2011.