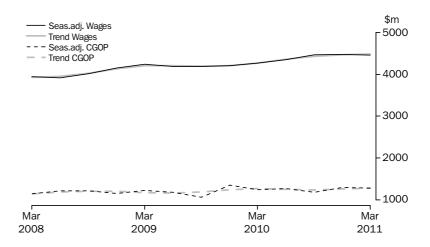

TOTAL ALL INDUSTRIES

In current prices, the trend estimate for company gross operating profits fell 0.8% this quarter. The seasonally adjusted estimate fell 2.0%. In current price terms, the trend estimate for wages and salaries rose 1.6%. The seasonally adjusted estimate rose 1.4%.

MANUFACTURING

In current prices, the trend estimate for company gross operating profits fell 0.8% this quarter. The seasonally adjusted estimate rose 7.5%. In current price terms, the trend estimate for wages and salaries rose 1.5% this quarter. The seasonally adjusted estimate rose 1.4%.

In volume terms, the trend estimate for sales of goods and services fell 0.2% this quarter. The seasonally adjusted estimate fell 0.7%. In volume terms, the trend estimate for inventories rose 0.1% this quarter. The seasonally adjusted estimate fell 0.6%.