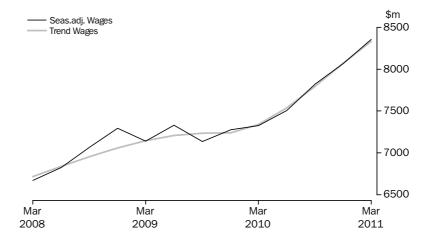

In volume terms, the trend estimate for total inventories rose 0.3% this quarter. The seasonally adjusted estimate rose 0.4%.

MINING

In current prices, the trend estimate for company gross operating profits fell 2.5% this quarter. The seasonally adjusted estimate fell 6.6%. In current price terms, the trend estimate for wages and salaries rose 4.5% this quarter. The seasonally adjusted estimate rose 3.9%.

In volume terms, the trend estimate for sales of goods and services fell 3.8% this quarter. The seasonally adjusted estimate fell 6.0%. In volume terms, the trend estimate for inventories fell 2.7% this quarter. The seasonally adjusted estimate rose 1.2%.