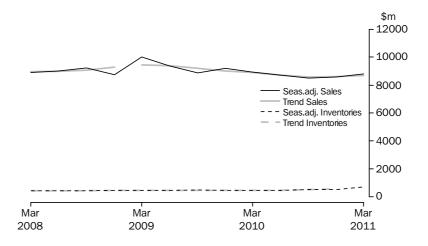

In volume terms, the trend estimate for total inventories rose 0.3% this quarter. The seasonally adjusted estimate rose 0.4%.

MINING

In current prices, the trend estimate for company gross operating profits fell 2.5% this quarter. The seasonally adjusted estimate fell 6.6%. In current price terms, the trend estimate for wages and salaries rose 4.5% this quarter. The seasonally adjusted estimate rose 3.9%.

In volume terms, the trend estimate for sales of goods and services fell 3.8% this quarter. The seasonally adjusted estimate fell 6.0%. In volume terms, the trend estimate for inventories fell 2.7% this quarter. The seasonally adjusted estimate rose 1.2%.