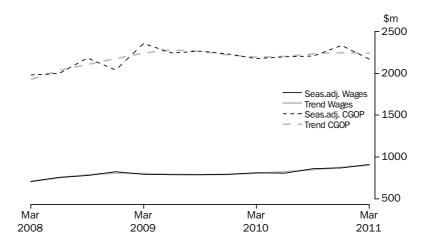

TOTAL ALL INDUSTRIES

In current prices, the trend estimate for company gross operating profits fell 0.8% this quarter. The seasonally adjusted estimate fell 2.0%. In current price terms, the trend estimate for wages and salaries rose 1.6%. The seasonally adjusted estimate rose 1.4%.

#### CURRENT PRICE ESTIMATES

- The seasonally adjusted estimate for company gross operating profits fell 2.0% in the March quarter 2011.
- The seasonally adjusted estimate for wages and salaries rose 1.4% in the March quarter 2011.