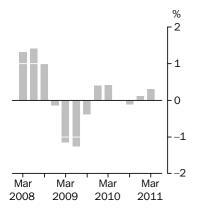

#### **Inventories (volume terms)**

Trend estimates

In volume terms, the trend estimate for total inventories rose 0.3% this quarter. The seasonally adjusted estimate rose 0.4%.

MINING

In current prices, the trend estimate for company gross operating profits fell 2.5% this quarter. The seasonally adjusted estimate fell 6.6%. In current price terms, the trend estimate for wages and salaries rose 4.5% this quarter. The seasonally adjusted estimate rose 3.9%.

In volume terms, the trend estimate for sales of goods and services fell 3.8% this quarter. The seasonally adjusted estimate fell 6.0%. In volume terms, the trend estimate for inventories fell 2.7% this quarter. The seasonally adjusted estimate rose 1.2%.