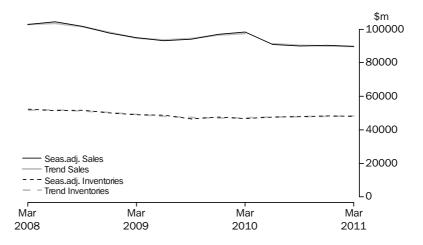

#### CHAIN VOLUME ESTIMATES

- The trend estimate for inventories rose 0.3% in the March quarter 2011. The seasonally adjusted estimate rose 0.4% this quarter.
- The trend estimate for Manufacturing sales of goods and services fell 0.2% this quarter. The seasonally adjusted estimate fell 0.7%.
- The trend estimate for Wholesale trade sales of goods and services rose 1.0% this quarter. The seasonally adjusted estimate rose 1.3%.

In volume terms, the trend estimate for total inventories rose 0.3% this quarter. The seasonally adjusted estimate rose 0.4%.

MINING

In current prices, the trend estimate for company gross operating profits fell 2.5% this quarter. The seasonally adjusted estimate fell 6.6%. In current price terms, the trend estimate for wages and salaries rose 4.5% this quarter. The seasonally adjusted estimate rose 3.9%.

In volume terms, the trend estimate for sales of goods and services fell 3.8% this quarter. The seasonally adjusted estimate fell 6.0%. In volume terms, the trend estimate for inventories fell 2.7% this quarter. The seasonally adjusted estimate rose 1.2%.

In volume terms, the trend estimate for sales of goods and services fell 0.2% this quarter. The seasonally adjusted estimate fell 0.7%. In volume terms, the trend estimate for inventories rose 0.1% this quarter. The seasonally adjusted estimate fell 0.6%.

In volume terms, the trend estimate for sales of goods and services rose 1.0% this quarter. The seasonally adjusted estimate rose 2.6%. In volume terms, the seasonally adjusted estimate for inventories rose 33.8%.

In volume terms, the trend estimate for sales of goods and services rose 0.3% this quarter. The seasonally adjusted estimate rose 0.4%.

WHOLESALE TRADE

In current prices, the trend estimate for company gross operating profits rose 5.2% this quarter. The seasonally adjusted estimate rose 11.6%. In current price terms, the trend estimate for wages and salaries rose 1.1% this quarter. The seasonally adjusted estimate rose 1.1%.

In volume terms, the trend estimate for sales of goods and services rose 1.0% this quarter. The seasonally adjusted estimate rose 1.3%. In volume terms, the trend estimate for inventories rose 1.5% this quarter. The seasonally adjusted estimate rose 1.9%.

In volume terms, the trend estimate for sales of goods and services fell 0.2% this quarter. The seasonally adjusted estimate fell 1.0%. In volume terms, the trend estimate for inventories fell 0.6% this quarter. The seasonally adjusted estimate fell 1.2%.

In volume terms, the trend estimate for sales of goods and services rose 0.3% this quarter. The seasonally adjusted estimate fell 1.1%. In volume terms, the trend estimate for inventories fell 2.3% this quarter. The seasonally adjusted estimate fell 6.6%.

In volume terms, the trend estimate for sales of goods and services rose 1.1% this quarter. The seasonally adjusted estimate rose 2.2%.

INFORMATION MEDIA AND TELECOMMUNICATIONS

In current prices, the trend estimate for company gross operating profits fell 2.1% this quarter. The seasonally adjusted estimate fell 0.6%. In current price terms, the trend estimate for wages and salaries fell 0.1% this quarter. The seasonally adjusted estimate rose 4.9%.

In volume terms, the trend estimate for sales of goods and services rose 0.7% this quarter. The seasonally adjusted estimate fell 1.6%.

RENTAL, HIRING AND REAL ESTATE SERVICES

In current prices, the trend estimate for company gross operating profits fell 1.0% this quarter. The seasonally adjusted estimate fell 2.3%. In current price terms, the trend estimate for wages and salaries remained relatively unchanged this quarter. The seasonally adjusted estimate rose 2.1%.

In volume terms, the trend estimate for sales of goods and services fell 1.0% this quarter. The seasonally adjusted estimate rose 2.0%.

PROFESSIONAL,
SCIENTIFIC AND
TECHNICAL SERVICES

In current prices, the trend estimate for company gross operating profits fell 2.5% this quarter. The seasonally adjusted estimate fell 2.0%. In current price terms, the trend estimate for wages and salaries rose 4.0% this quarter. The seasonally adjusted estimate rose 2.3%.

In volume terms, the trend estimate for sales of goods and services rose 2.2% this quarter. The seasonally adjusted estimate remained relatively unchanged.

ADMINISTRATIVE AND SUPPORT SERVICES

In current prices, the trend estimate for company gross operating profits rose 6.6% this quarter. The seasonally adjusted estimate fell 22.9%. In current price terms, the trend estimate for wages and salaries rose 0.9% this quarter. The seasonally adjusted estimate rose 0.6%.

In volume terms, the trend estimate for sales of goods and services rose 1.5% this quarter. The seasonally adjusted estimate fell 2.4%.

In volume terms, the trend estimate for sales of goods and services rose 2.4% this quarter. The seasonally adjusted estimate rose 3.9%.

OTHER SERVICES

In current prices, the trend estimate for company gross operating profits rose 8.4% this quarter. The seasonally adjusted estimate rose 4.6%. In current price terms, the trend estimate for wages and salaries rose 0.5% this quarter. The seasonally adjusted estimate rose 1.4%.

In volume terms, the trend estimate for sales of goods and services fell 2.1% this quarter. The seasonally adjusted estimate fell 4.9%.

|                     |               |                     | Electricity,<br>gas, water and |                       |                       |                       |                         |
|---------------------|---------------|---------------------|--------------------------------|-----------------------|-----------------------|-----------------------|-------------------------|
|                     | Mining        | Manufacturing       | waste services                 | trade                 | trade                 | services              | Total                   |
|                     | \$m           | \$m                 | \$m                            | \$m                   | \$m                   | \$m                   | \$m                     |
| • • • • • • • • • • | • • • • • • • | • • • • • • • • • • | 0                              | RIGINAL               | • • • • • • • • • •   | • • • • • • • • • • • | • • • • • • • • • • •   |
| 2008-09             |               |                     |                                |                       |                       |                       |                         |
| March               | 9 770         | 49 145              | 465                            | 56 068                | 31 332                | 1 269                 | 149 314                 |
| June                | 9 887         | 48 823              | 475                            | 51 988                | 30 049                | 1 247                 | 143 606                 |
| 2009-10             |               |                     |                                |                       |                       |                       |                         |
| September           | 11 068        | 46 838              | 501                            | 53 332                | 31 186                | 1 190                 | 145 266                 |
| December            | 10 962        | 46 888              | 473                            | 56 008                | 30 824                | 1 272                 | 147 598                 |
| March               | 11 098        | 46 791              | 467                            | 56 912                | 30 682                | 1 425                 | 148 546                 |
| June                | 9 841         | 47 881              | 483                            | 53 200                | 31 032                | 1 426                 | 144 902                 |
| 2010–11             |               |                     |                                |                       |                       |                       |                         |
| September           | 9 503         | 48 215              | 536                            | 53 280                | 32 139                | 1 451                 | 146 175                 |
| December            | 8 794         | 47 648              | 524                            | 54 574                | 31 892                | 1 506                 | 146 009                 |
| March               | 9 255         | 48 207              | 701                            | 54 367                | 31 189                | 1 392                 | 146 156                 |
| • • • • • • • • • • | • • • • • • • | • • • • • • • • • • | • • • • • • • • • • • •        | • • • • • • • • • • • | • • • • • • • • • • • | • • • • • • • • • • • | • • • • • • • • • • • • |
|                     |               |                     | SEASON                         | ALLY ADJUSTE          | ĒD                    |                       |                         |
| 2008-09             |               |                     |                                |                       |                       |                       |                         |
| March               | 9 542         | 49 016              | 465                            | 54 435                | 31 395                | 1 253                 | 147 340                 |
| June                | 10 180        | 48 698              | 475                            | 52 216                | 30 817                | 1 262                 | 144 818                 |
| 2009-10             |               |                     |                                |                       |                       |                       |                         |
| September           | 10 886        | 46 454              | 501                            | 53 818                | 30 578                | 1 215                 | 144 594                 |
| December            | 11 103        | 47 614              | 473                            | 53 194                | 30 607                | 1 246                 | 145 430                 |
| March               | 10 825        | 46 634              | 467                            | 55 084                | 30 773                | 1 409                 | 146 331                 |
| June                | 10 143        | 47 738              | 483                            | 53 627                | 31 790                | 1 442                 | 146 311                 |
| 2010-11             |               |                     |                                |                       |                       |                       |                         |
| September           | 9 338         | 47 835              | 536                            | 53 215                | 31 501                | 1 482                 | 144 949                 |
| December            | 8 912         | 48 339              | 524                            | 54 140                | 31 686                | 1 475                 | 146 132                 |
| March               | 9 023         | 48 052              | 701                            | 55 169                | 31 297                | 1 377                 | 146 647                 |
| • • • • • • • • • • | • • • • • • • |                     | • • • • • • • • • • •          | • • • • • • • • • • • | • • • • • • • • • • • | • • • • • • • • • • • | • • • • • • • • • • • • |
|                     |               |                     |                                | TREND                 |                       |                       |                         |
| 2008-09             |               |                     |                                |                       |                       |                       |                         |
| March               | 9 683         | 49 201              | 470                            | 53 985                | 31 434                | 1 268                 | 147 232                 |
| June                | 10 197        | 48 098              | 481                            | 53 248                | 30 923                | 1 234                 | 145 373                 |
| 2009-10             |               |                     |                                |                       |                       |                       |                         |
| September           | 10 791        | 47 323              | 484                            | 53 243                | 30 560                | 1 234                 | 144 808                 |
| December            | 11 042        | 46 961              | 477                            | 53 826                | 30 630                | 1 283                 | 145 381                 |
| March               | 10 773        | 47 085              | 476                            | 54 141                | 30 998                | 1 368                 | 145 978                 |
| June                | 10 113        | 47 527              | 482                            | 53 837                | 31 431                | 1 452                 | 145 936                 |
| 2010-11             |               |                     |                                |                       |                       |                       |                         |
| September           | 9 479         | 47 875              | 519                            | 53 744                | 31 618                | 1 471                 | 145 765                 |
| December            | 9 057         | 48 152              | 578                            | 54 081                | 31 572                | 1 451                 | 145 932                 |
| March               | 8 808         | 48 213              | (b)647                         | 54 876                | 31 395                | 1 417                 | 146 373                 |