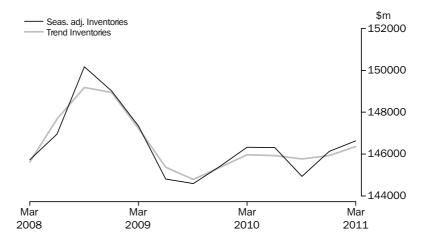

#### **Inventories (volume terms)**

Trend estimates

In volume terms, the trend estimate for total inventories rose 0.3% this quarter. The seasonally adjusted estimate rose 0.4%.

MINING

In current prices, the trend estimate for company gross operating profits fell 2.5% this quarter. The seasonally adjusted estimate fell 6.6%. In current price terms, the trend estimate for wages and salaries rose 4.5% this quarter. The seasonally adjusted estimate rose 3.9%.

#### CHAIN VOLUME ESTIMATES

- The trend estimate for inventories rose 0.3% in the March quarter 2011. The seasonally adjusted estimate rose 0.4% this quarter.
- The trend estimate for Manufacturing sales of goods and services fell 0.2% this quarter. The seasonally adjusted estimate fell 0.7%.
- The trend estimate for Wholesale trade sales of goods and services rose 1.0% this quarter. The seasonally adjusted estimate rose 1.3%.