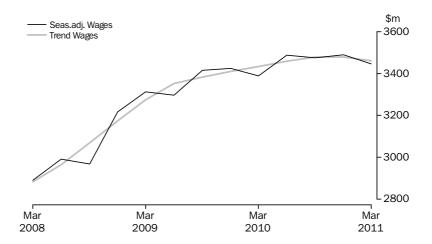

MANUFACTURING

In current prices, the trend estimate for company gross operating profits fell 0.8% this quarter. The seasonally adjusted estimate rose 7.5%. In current price terms, the trend estimate for wages and salaries rose 1.5% this quarter. The seasonally adjusted estimate rose 1.4%.