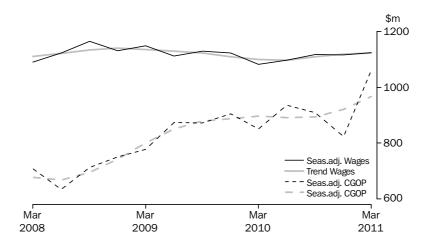

#### **Company gross operating profits**

Trend estimates

TOTAL ALL INDUSTRIES

In current prices, the trend estimate for company gross operating profits fell 0.8% this quarter. The seasonally adjusted estimate fell 2.0%. In current price terms, the trend estimate for wages and salaries rose 1.6%. The seasonally adjusted estimate rose 1.4%.