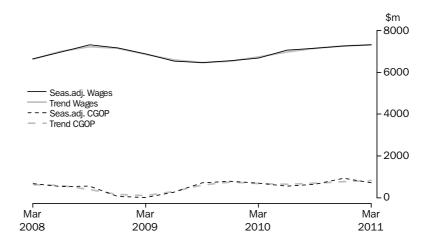

TOTAL ALL INDUSTRIES

In current prices, the trend estimate for company gross operating profits fell 0.8% this quarter. The seasonally adjusted estimate fell 2.0%. In current price terms, the trend estimate for wages and salaries rose 1.6%. The seasonally adjusted estimate rose 1.4%.

In volume terms, the trend estimate for total inventories rose 0.3% this quarter. The seasonally adjusted estimate rose 0.4%.

MINING

In current prices, the trend estimate for company gross operating profits fell 2.5% this quarter. The seasonally adjusted estimate fell 6.6%. In current price terms, the trend estimate for wages and salaries rose 4.5% this quarter. The seasonally adjusted estimate rose 3.9%.