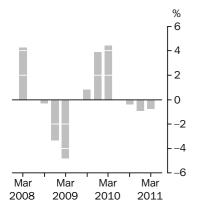

#### **Company gross operating profits**

Trend estimates

TOTAL ALL INDUSTRIES

In current prices, the trend estimate for company gross operating profits fell 0.8% this quarter. The seasonally adjusted estimate fell 2.0%. In current price terms, the trend estimate for wages and salaries rose 1.6%. The seasonally adjusted estimate rose 1.4%.