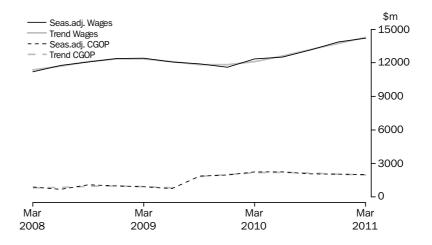

TOTAL ALL INDUSTRIES

In current prices, the trend estimate for company gross operating profits fell 0.8% this quarter. The seasonally adjusted estimate fell 2.0%. In current price terms, the trend estimate for wages and salaries rose 1.6%. The seasonally adjusted estimate rose 1.4%.

In volume terms, the trend estimate for total inventories rose 0.3% this quarter. The seasonally adjusted estimate rose 0.4%.

MINING

In current prices, the trend estimate for company gross operating profits fell 2.5% this quarter. The seasonally adjusted estimate fell 6.6%. In current price terms, the trend estimate for wages and salaries rose 4.5% this quarter. The seasonally adjusted estimate rose 3.9%.