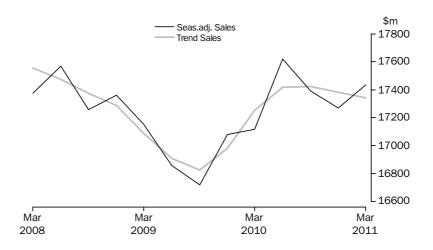

In volume terms, the trend estimate for sales of goods and services rose 0.3% this quarter. The seasonally adjusted estimate rose 0.4%.

WHOLESALE TRADE

In current prices, the trend estimate for company gross operating profits rose 5.2% this quarter. The seasonally adjusted estimate rose 11.6%. In current price terms, the trend estimate for wages and salaries rose 1.1% this quarter. The seasonally adjusted estimate rose 1.1%.

In volume terms, the trend estimate for sales of goods and services rose 1.0% this quarter. The seasonally adjusted estimate rose 1.3%. In volume terms, the trend estimate for inventories rose 1.5% this quarter. The seasonally adjusted estimate rose 1.9%.