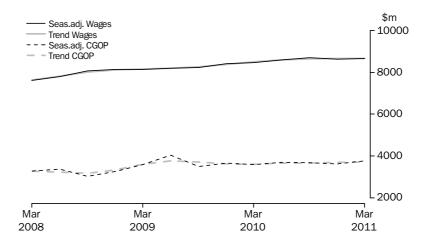

TOTAL ALL INDUSTRIES

In current prices, the trend estimate for company gross operating profits fell 0.8% this quarter. The seasonally adjusted estimate fell 2.0%. In current price terms, the trend estimate for wages and salaries rose 1.6%. The seasonally adjusted estimate rose 1.4%.

In volume terms, the trend estimate for total inventories rose 0.3% this quarter. The seasonally adjusted estimate rose 0.4%.

MINING

In current prices, the trend estimate for company gross operating profits fell 2.5% this quarter. The seasonally adjusted estimate fell 6.6%. In current price terms, the trend estimate for wages and salaries rose 4.5% this quarter. The seasonally adjusted estimate rose 3.9%.