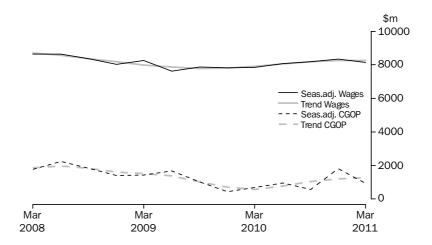

TOTAL ALL INDUSTRIES

In current prices, the trend estimate for company gross operating profits fell 0.8% this quarter. The seasonally adjusted estimate fell 2.0%. In current price terms, the trend estimate for wages and salaries rose 1.6%. The seasonally adjusted estimate rose 1.4%.

In volume terms, the trend estimate for total inventories rose 0.3% this quarter. The seasonally adjusted estimate rose 0.4%.

MINING

In current prices, the trend estimate for company gross operating profits fell 2.5% this quarter. The seasonally adjusted estimate fell 6.6%. In current price terms, the trend estimate for wages and salaries rose 4.5% this quarter. The seasonally adjusted estimate rose 3.9%.