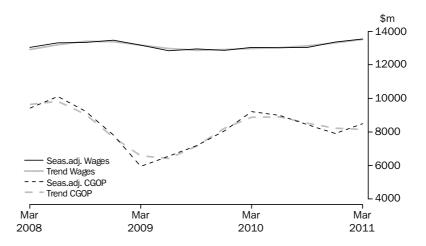

TOTAL ALL INDUSTRIES

In current prices, the trend estimate for company gross operating profits fell 0.8% this quarter. The seasonally adjusted estimate fell 2.0%. In current price terms, the trend estimate for wages and salaries rose 1.6%. The seasonally adjusted estimate rose 1.4%.

In volume terms, the trend estimate for total inventories rose 0.3% this quarter. The seasonally adjusted estimate rose 0.4%.

MINING

In current prices, the trend estimate for company gross operating profits fell 2.5% this quarter. The seasonally adjusted estimate fell 6.6%. In current price terms, the trend estimate for wages and salaries rose 4.5% this quarter. The seasonally adjusted estimate rose 3.9%.

MANUFACTURING

In current prices, the trend estimate for company gross operating profits fell 0.8% this quarter. The seasonally adjusted estimate rose 7.5%. In current price terms, the trend estimate for wages and salaries rose 1.5% this quarter. The seasonally adjusted estimate rose 1.4%.

ELECTRICITY, GAS, WATER AND WASTE SERVICES In current prices, the trend estimate for company gross operating profits fell 0.5% this quarter. The seasonally adjusted estimate fell 7.0%. In current price terms, the trend estimate for wages and salaries rose 2.9% this quarter. The seasonally adjusted estimate rose 4.7%.

CONSTRUCTION

In current prices, the trend estimate for company gross operating profits fell 6.3% this quarter. The seasonally adjusted estimate fell 0.3%. In current price terms, the trend estimate for wages and salaries rose 2.8% this quarter. The seasonally adjusted estimate rose 2.9%.

In volume terms, the trend estimate for sales of goods and services rose 0.3% this quarter. The seasonally adjusted estimate rose 0.4%.

WHOLESALE TRADE

In current prices, the trend estimate for company gross operating profits rose 5.2% this quarter. The seasonally adjusted estimate rose 11.6%. In current price terms, the trend estimate for wages and salaries rose 1.1% this quarter. The seasonally adjusted estimate rose 1.1%.

RETAIL TRADE

In current prices, the trend estimate for company gross operating profits rose 0.6% this quarter. The seasonally adjusted estimate rose 3.8%. In current price terms, the trend estimate for wages and salaries remained relatively unchanged this quarter. The seasonally adjusted estimate rose 0.5%.

ACCOMMODATION AND FOOD SERVICES

In current prices, the trend estimate for company gross operating profits rose 1.6% this quarter. The seasonally adjusted estimate fell 0.9%. In current price terms, the trend estimate for wages and salaries rose 0.4% this quarter. The seasonally adjusted estimate fell 0.4%.

TRANSPORT, POSTAL AND WAREHOUSING

In current prices, the trend estimate for company gross operating profits rose 1.3% this quarter. The seasonally adjusted estimate rose 1.1%. In current price terms, the trend estimate for wages and salaries rose 0.5% this quarter. The seasonally adjusted estimate rose 0.9%.

In volume terms, the trend estimate for sales of goods and services rose 1.1% this quarter. The seasonally adjusted estimate rose 2.2%.

INFORMATION MEDIA AND TELECOMMUNICATIONS

In current prices, the trend estimate for company gross operating profits fell 2.1% this quarter. The seasonally adjusted estimate fell 0.6%. In current price terms, the trend estimate for wages and salaries fell 0.1% this quarter. The seasonally adjusted estimate rose 4.9%.

In volume terms, the trend estimate for sales of goods and services fell 0.2% this quarter. The seasonally adjusted estimate rose 1.0%.

FINANCIAL AND
INSURANCE SERVICES

In current prices, the trend estimate for company gross operating profits rose 4.9% this quarter. The seasonally adjusted estimate fell 48.1%. In current price terms, the trend estimate for wages and salaries remained relatively unchanged this quarter. The seasonally adjusted estimate fell 2.3%.

In volume terms, the trend estimate for sales of goods and services rose 0.7% this quarter. The seasonally adjusted estimate fell 1.6%.

RENTAL, HIRING AND REAL ESTATE SERVICES

In current prices, the trend estimate for company gross operating profits fell 1.0% this quarter. The seasonally adjusted estimate fell 2.3%. In current price terms, the trend estimate for wages and salaries remained relatively unchanged this quarter. The seasonally adjusted estimate rose 2.1%.

In volume terms, the trend estimate for sales of goods and services fell 1.0% this quarter. The seasonally adjusted estimate rose 2.0%.

PROFESSIONAL,
SCIENTIFIC AND
TECHNICAL SERVICES

In current prices, the trend estimate for company gross operating profits fell 2.5% this quarter. The seasonally adjusted estimate fell 2.0%. In current price terms, the trend estimate for wages and salaries rose 4.0% this quarter. The seasonally adjusted estimate rose 2.3%.

In volume terms, the trend estimate for sales of goods and services rose 2.2% this quarter. The seasonally adjusted estimate remained relatively unchanged.

ADMINISTRATIVE AND SUPPORT SERVICES

In current prices, the trend estimate for company gross operating profits rose 6.6% this quarter. The seasonally adjusted estimate fell 22.9%. In current price terms, the trend estimate for wages and salaries rose 0.9% this quarter. The seasonally adjusted estimate rose 0.6%.

#### ANALYSIS BY INDUSTRY continued

EDUCATION AND TRAINING

In current price terms, the trend estimate for wages and salaries fell 0.5% this quarter. The seasonally adjusted estimate fell 1.3%.

HEALTH CARE AND SOCIAL ASSISTANCE In current price terms, the trend estimate for wages and salaries rose 3.2% this quarter. The seasonally adjusted estimate rose 3.5%.

ARTS AND RECREATION SERVICES

In current prices, the trend estimate for company gross operating profits rose 5.0% this quarter. The seasonally adjusted estimate rose 28.6%. In current price terms, the trend estimate for wages and salaries rose 0.4% this quarter. The seasonally adjusted estimate rose 0.7%.

In volume terms, the trend estimate for sales of goods and services rose 2.4% this quarter. The seasonally adjusted estimate rose 3.9%.

OTHER SERVICES

In current prices, the trend estimate for company gross operating profits rose 8.4% this quarter. The seasonally adjusted estimate rose 4.6%. In current price terms, the trend estimate for wages and salaries rose 0.5% this quarter. The seasonally adjusted estimate rose 1.4%.