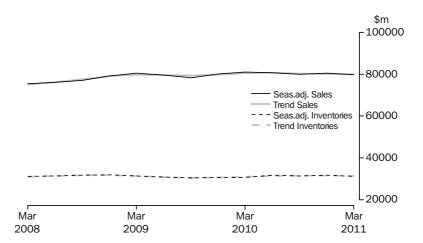

In volume terms, the trend estimate for total inventories rose 0.3% this quarter. The seasonally adjusted estimate rose 0.4%.

MINING

In current prices, the trend estimate for company gross operating profits fell 2.5% this quarter. The seasonally adjusted estimate fell 6.6%. In current price terms, the trend estimate for wages and salaries rose 4.5% this quarter. The seasonally adjusted estimate rose 3.9%.

In volume terms, the trend estimate for sales of goods and services fell 3.8% this quarter. The seasonally adjusted estimate fell 6.0%. In volume terms, the trend estimate for inventories fell 2.7% this quarter. The seasonally adjusted estimate rose 1.2%.