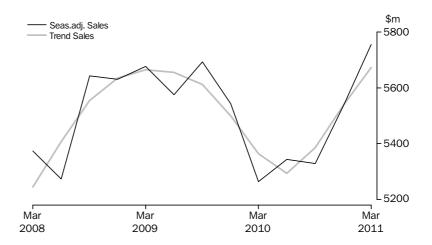

#### **Inventories (volume terms)**

Trend estimates

In volume terms, the trend estimate for total inventories rose 0.3% this quarter. The seasonally adjusted estimate rose 0.4%.

MINING

In current prices, the trend estimate for company gross operating profits fell 2.5% this quarter. The seasonally adjusted estimate fell 6.6%. In current price terms, the trend estimate for wages and salaries rose 4.5% this quarter. The seasonally adjusted estimate rose 3.9%.