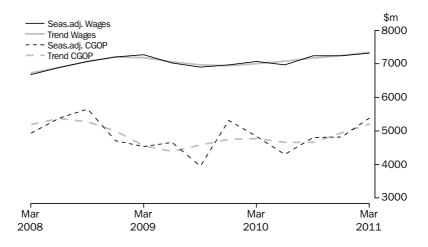

TOTAL ALL INDUSTRIES

In current prices, the trend estimate for company gross operating profits fell 0.8% this quarter. The seasonally adjusted estimate fell 2.0%. In current price terms, the trend estimate for wages and salaries rose 1.6%. The seasonally adjusted estimate rose 1.4%.

In volume terms, the trend estimate for total inventories rose 0.3% this quarter. The seasonally adjusted estimate rose 0.4%.

MINING

In current prices, the trend estimate for company gross operating profits fell 2.5% this quarter. The seasonally adjusted estimate fell 6.6%. In current price terms, the trend estimate for wages and salaries rose 4.5% this quarter. The seasonally adjusted estimate rose 3.9%.

MANUFACTURING

In current prices, the trend estimate for company gross operating profits fell 0.8% this quarter. The seasonally adjusted estimate rose 7.5%. In current price terms, the trend estimate for wages and salaries rose 1.5% this quarter. The seasonally adjusted estimate rose 1.4%.