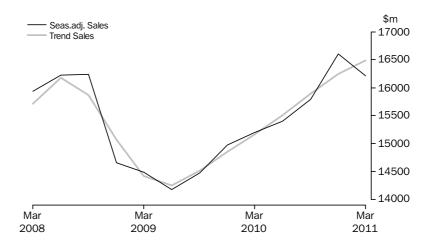

In volume terms, the trend estimate for sales of goods and services rose 0.3% this quarter. The seasonally adjusted estimate rose 0.4%.

WHOLESALE TRADE

In current prices, the trend estimate for company gross operating profits rose 5.2% this quarter. The seasonally adjusted estimate rose 11.6%. In current price terms, the trend estimate for wages and salaries rose 1.1% this quarter. The seasonally adjusted estimate rose 1.1%.

In volume terms, the trend estimate for sales of goods and services rose 1.0% this quarter. The seasonally adjusted estimate rose 1.3%. In volume terms, the trend estimate for inventories rose 1.5% this quarter. The seasonally adjusted estimate rose 1.9%.