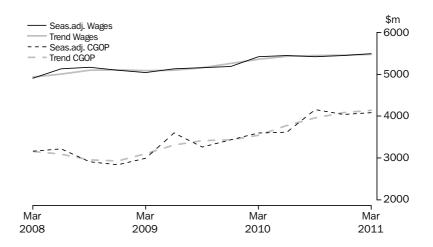

TOTAL ALL INDUSTRIES

In current prices, the trend estimate for company gross operating profits fell 0.8% this quarter. The seasonally adjusted estimate fell 2.0%. In current price terms, the trend estimate for wages and salaries rose 1.6%. The seasonally adjusted estimate rose 1.4%.

In volume terms, the trend estimate for total inventories rose 0.3% this quarter. The seasonally adjusted estimate rose 0.4%.

MINING

In current prices, the trend estimate for company gross operating profits fell 2.5% this quarter. The seasonally adjusted estimate fell 6.6%. In current price terms, the trend estimate for wages and salaries rose 4.5% this quarter. The seasonally adjusted estimate rose 3.9%.