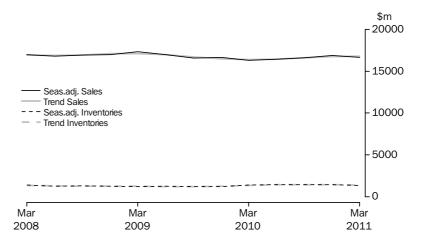

In volume terms, the trend estimate for total inventories rose 0.3% this quarter. The seasonally adjusted estimate rose 0.4%.

MINING

In current prices, the trend estimate for company gross operating profits fell 2.5% this quarter. The seasonally adjusted estimate fell 6.6%. In current price terms, the trend estimate for wages and salaries rose 4.5% this quarter. The seasonally adjusted estimate rose 3.9%.

In volume terms, the trend estimate for sales of goods and services fell 3.8% this quarter. The seasonally adjusted estimate fell 6.0%. In volume terms, the trend estimate for inventories fell 2.7% this quarter. The seasonally adjusted estimate rose 1.2%.