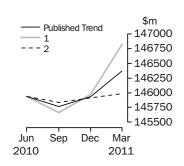

#### **Inventories (volume terms)**

Trend estimates

In volume terms, the trend estimate for total inventories rose 0.3% this quarter. The seasonally adjusted estimate rose 0.4%.

MINING

In current prices, the trend estimate for company gross operating profits fell 2.5% this quarter. The seasonally adjusted estimate fell 6.6%. In current price terms, the trend estimate for wages and salaries rose 4.5% this quarter. The seasonally adjusted estimate rose 3.9%.

In volume terms, the trend estimate for sales of goods and services fell 3.8% this quarter. The seasonally adjusted estimate fell 6.0%. In volume terms, the trend estimate for inventories fell 2.7% this quarter. The seasonally adjusted estimate rose 1.2%.