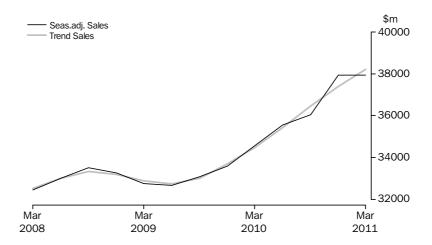

In volume terms, the trend estimate for total inventories rose 0.3% this quarter. The seasonally adjusted estimate rose 0.4%.

MINING

In current prices, the trend estimate for company gross operating profits fell 2.5% this quarter. The seasonally adjusted estimate fell 6.6%. In current price terms, the trend estimate for wages and salaries rose 4.5% this quarter. The seasonally adjusted estimate rose 3.9%.

In volume terms, the trend estimate for sales of goods and services fell 3.8% this quarter. The seasonally adjusted estimate fell 6.0%. In volume terms, the trend estimate for inventories fell 2.7% this quarter. The seasonally adjusted estimate rose 1.2%.