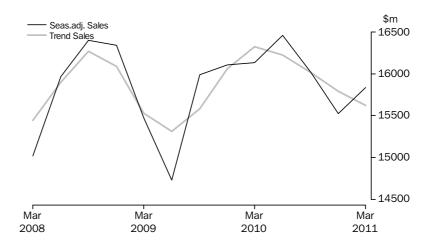

In volume terms, the trend estimate for sales of goods and services rose 0.3% this quarter. The seasonally adjusted estimate rose 0.4%.

WHOLESALE TRADE

In current prices, the trend estimate for company gross operating profits rose 5.2% this quarter. The seasonally adjusted estimate rose 11.6%. In current price terms, the trend estimate for wages and salaries rose 1.1% this quarter. The seasonally adjusted estimate rose 1.1%.

In volume terms, the trend estimate for sales of goods and services rose 1.0% this quarter. The seasonally adjusted estimate rose 1.3%. In volume terms, the trend estimate for inventories rose 1.5% this quarter. The seasonally adjusted estimate rose 1.9%.