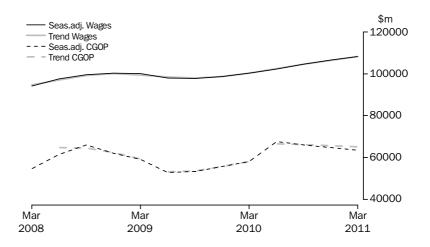

TOTAL ALL INDUSTRIES

In current prices, the trend estimate for company gross operating profits fell 0.8% this quarter. The seasonally adjusted estimate fell 2.0%. In current price terms, the trend estimate for wages and salaries rose 1.6%. The seasonally adjusted estimate rose 1.4%.

#### CURRENT PRICE ESTIMATES

- The seasonally adjusted estimate for company gross operating profits fell 2.0% in the March quarter 2011.
- The seasonally adjusted estimate for wages and salaries rose 1.4% in the March quarter 2011.