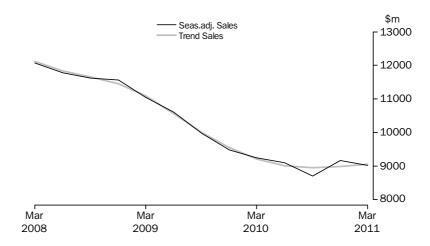

In volume terms, the trend estimate for sales of goods and services fell 3.8% this quarter. The seasonally adjusted estimate fell 6.0%. In volume terms, the trend estimate for inventories fell 2.7% this quarter. The seasonally adjusted estimate rose 1.2%.